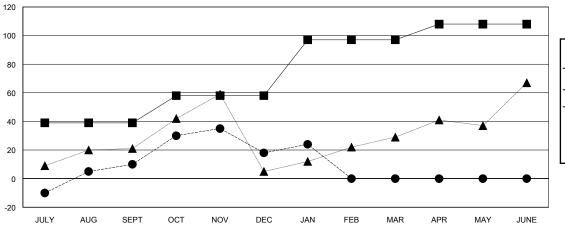

## GOALS AND ACTUAL MEMBERS CUMULATIVE

| - ■ - NEW MEMBER GROWTH NET GOAL  |  |
|-----------------------------------|--|
| - ● - NEW MEMBER GROWTH ACTUAL    |  |
| - ▲ - LAST YEAR MEMBERSHIP ACTUAL |  |
|                                   |  |