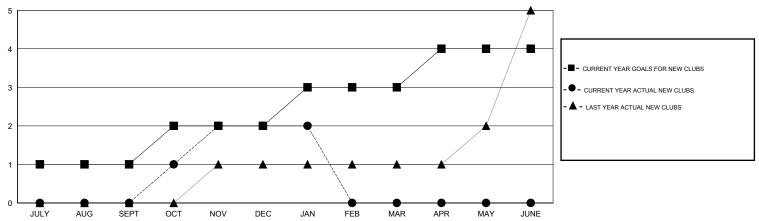

## GOALS AND ACTUAL MEMBERS CUMULATIVE

| - ■ - NEW MEMBER GROWTH NET GOAL  |  |
|-----------------------------------|--|
| - ● - NEW MEMBER GROWTH ACTUAL    |  |
| - ▲ - LAST YEAR MEMBERSHIP ACTUAL |  |
|                                   |  |